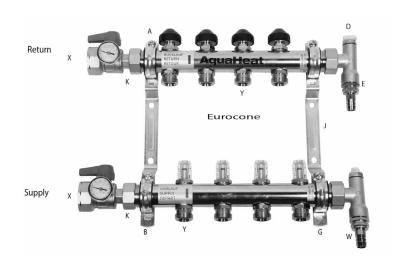

| Manifold Model\<br>Dimensions | Manifold |         |         |         |         |         |         |        |         | Threads |    |      |    |
|-------------------------------|----------|---------|---------|---------|---------|---------|---------|--------|---------|---------|----|------|----|
|                               | Н        | Α       | В       | С       | D       | Е       | W       | G      | J       | K       | Х  | Υ    | Z  |
| ProMix 2013<br>Stainless      | ~8 1/4"  | 2 3/16" | ~3 1/8" | 2 3/16" | ~1 1/2" | ~2 1/2" | ~3 3/8" | 2 1/2" | ~1 3/8″ | 2 1/2"  | 1″ | 3/4" | 1″ |