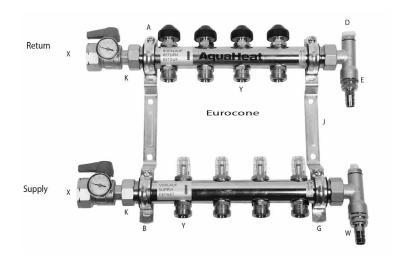

| Manifold Model\ Dimensions | Manifold |         |        |         |        |        |        |     |          | Threads |        |      |        |
|----------------------------|----------|---------|--------|---------|--------|--------|--------|-----|----------|---------|--------|------|--------|
|                            | Н        | А       | В      | C       | D      | Е      | W      | G   | ٦        | K       | Х      | Υ    | Z      |
| ProMix 2015 Stainless      | ~8 1/4"  | 2 3/16" | 3 1/8" | 2 3/16" | 1 7/8" | 2 3/4" | 3 3/4" | N/A | 1 11/16" | 3 7/8"  | 1 1/4" | 3/4" | 1 1/4" |