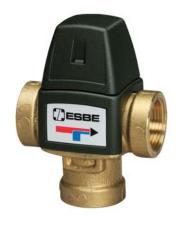

## ProMix 62900 3-Way Thermostatic Mixing Valves

ProMix 3-way MR compact thermostatic mixing valves are designed for hot water heating systems and domestic hot water distribution systems for multiple fixtures. MR mixing valves provide antiscald protection, and are designed for mixing applications.

| Part # | Size | Temperature | CV v GPM |
|--------|------|-------------|----------|
| 62940  | 1"   | 85-110 F    | 3        |
| 62934  | 3/4" | 110-140 F   | 1.9      |
| 62935  | 1"   | 110-140 F   | 3.2      |