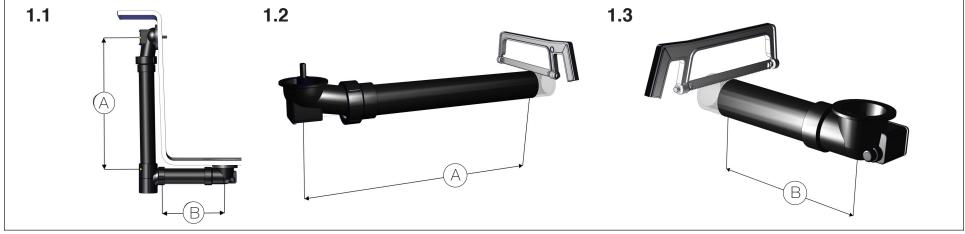

## Step 1

1.1: When measuring, dry fit tubing approximately 1" (2.5cm) into Tee, overflow Ell and drain Ell. Cut accordingly.