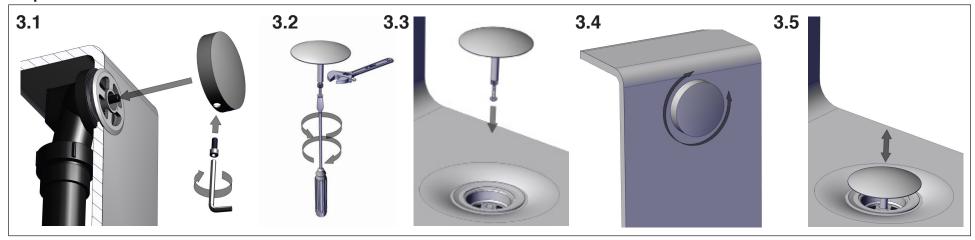

## Step 2

2.4a: After gluing all joints\*, hand tighten Nut until snug.

Step 3