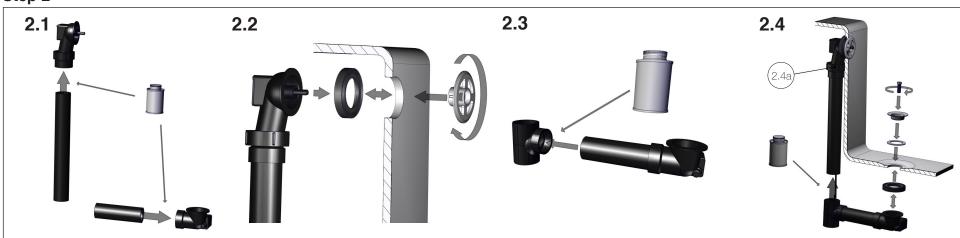

## Step 2

2.4a: After gluing all joints\*, hand tighten Nut until snug.

Step 3