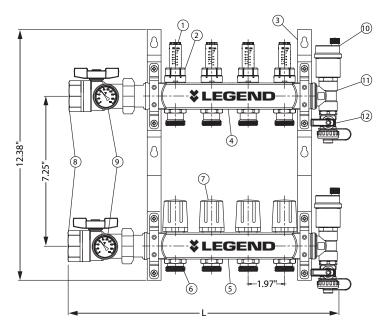

**Pictured:** M-8330P Stainless Pro

|    | PART                          | MATERIAL                              | QTY     |
|----|-------------------------------|---------------------------------------|---------|
| 1  | Flow Meter / Balance Valve    | High-Temperature Polymer              | 2 to 12 |
| 2  | Lock Shield                   | Plastic                               | 2 to 12 |
| 3  | Mounting Bracket              | Galvanized Steel                      | 2       |
| 4  | Supply Manifold               | 304 Stainless steel                   | 1       |
| 5  | Return Manifold               | 304 Stainless steel                   | 1       |
| 6  | Tubing Port Connection        | Nickel Plated Forged Brass UNS C37700 | 4 to 24 |
| 7  | Flow Valve                    | High-Temperature Polymer              | 2 to 12 |
| 8  | Manifold Isolation Ball Valve | Nickel Plated Forged Brass UNS C37700 | 2       |
| 9  | Thermometer                   | Aluminum Case / Glass Face            | 2       |
| 10 | Automatic Air Vent            | Nickel Plated Forged Brass UNS C37700 | 2       |
| 11 | Fill and Purge Tee            | Nickel Plated Forged Brass UNS C37700 | 2       |
| 12 | Fill and Purge Valve          | Nickel Plated Forged Brass UNS C37700 | 2       |

| DIMENSIONS      |         |
|-----------------|---------|
| No. of Circuits | L (in.) |
| 2               | 10.16"  |
| 3               | 12.13"  |
| 4               | 14.09"  |
| 5               | 16.06"  |
| 6               | 18.03"  |
| 7               | 20.00"  |
| 8               | 21.97"  |
| 9               | 23.94"  |
| 10              | 25.91"  |
| 11              | 27.88"  |
| 12              | 29.84"  |