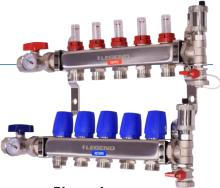

#### **M-8330P Stainless Pro**

EPDM o-ring seals at all connections.

Includes end adapter with automatic air vent and fill/purge valve.

Automatic, serviceable air vent with check valve.

Built-in visual flow meter for quick circuit performance verification.

**Pictured:** M-8330P Stainless Pro

|    | PART                          | MATERIAL                              | QTY     |
|----|-------------------------------|---------------------------------------|---------|
| 1  | Flow Meter / Balance Valve    | High-Temperature Polymer              | 2 to 12 |
| 2  | Lock Shield                   | Plastic                               | 2 to 12 |
| 3  | Mounting Bracket              | Galvanized Steel                      | 2       |
| 4  | Supply Manifold               | 304 Stainless steel                   | 1       |
| 5  | Return Manifold               | 304 Stainless steel                   | 1       |
| 6  | Tubing Port Connection        | Nickel Plated Forged Brass UNS C37700 | 4 to 24 |
| 7  | Flow Valve                    | High-Temperature Polymer              | 2 to 12 |
| 8  | Manifold Isolation Ball Valve | Nickel Plated Forged Brass UNS C37700 | 2       |
| 9  | Thermometer                   | Aluminum Case / Glass Face            | 2       |
| 10 | Automatic Air Vent            | Nickel Plated Forged Brass UNS C37700 | 2       |
| 11 | Fill and Purge Tee            | Nickel Plated Forged Brass UNS C37700 | 2       |
| 12 | Fill and Purge Valve          | Nickel Plated Forged Brass UNS C37700 | 2       |

*Pictured:* M-8330P Stainless Pro 4-Circuit Manifold