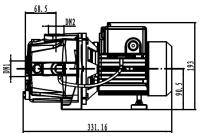

| Inlet               | NPT1                                |  |  |  |  |  |
|---------------------|-------------------------------------|--|--|--|--|--|
| Discharge           | NPT1                                |  |  |  |  |  |
| Pump Cover          | /                                   |  |  |  |  |  |
| Motor Housing       | ZL102                               |  |  |  |  |  |
| Pump Body           | HT200                               |  |  |  |  |  |
| Switch Type         | Press switch                        |  |  |  |  |  |
| Impeller            | PPO-GF30                            |  |  |  |  |  |
| Seal Design         | Mechanical seal                     |  |  |  |  |  |
| Seal Material       | Graphite & Ceramic                  |  |  |  |  |  |
| Oil Filled Motor    | No                                  |  |  |  |  |  |
| Power Cord          | /                                   |  |  |  |  |  |
| Net Weight          | 20.9                                |  |  |  |  |  |
| Gross Weight        | 26.5                                |  |  |  |  |  |
| Package Size        | 17.7x12x10                          |  |  |  |  |  |
| Expected Life Cycle | ON 2 sec. OFF 2 sec. 300,000 cycles |  |  |  |  |  |
| Motor Wires         | Copper                              |  |  |  |  |  |
| Self-Priming        | Yes                                 |  |  |  |  |  |
| Certification       | CSA                                 |  |  |  |  |  |
|                     |                                     |  |  |  |  |  |