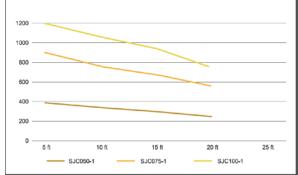

| Model    | HP Voltage | Voltago    | АМР     | Discharge<br>NPT(In) | GPH of water @ Total Ft. of Head |       |       |       |       | Max.Head Ft  |
|----------|------------|------------|---------|----------------------|----------------------------------|-------|-------|-------|-------|--------------|
|          | ПР         | Voltage    |         |                      | 5 ft                             | 10 ft | 15 ft | 20 ft | 25 ft | wax.riedu Ft |
| SJC050-1 | 1/2        | 115 or 230 | 3.6/7.2 | 1                    | 390                              | 340   | 280   | 250   |       | 147          |