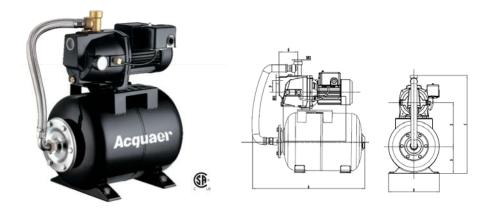

## Model #SJT050-1

## ½ HP Shallow Well Jet Pump C/W Pressure Tank

## Features & Benefits:

- For use on shallow well applications up to 25ft water level.
- Durable cast iron pump housing.
- Built-in thermal overload protection.
- Fully automatic water supply.
- Dedicated priming port for volute filling.
- 4 1 ¼" NPT suction and 1" NPT discharge.
- Complete with 6 gallon tank.
- 2 year warranty.

| Inlet               | NPT1                               |  |  |  |  |  |  |
|---------------------|------------------------------------|--|--|--|--|--|--|
| Discharge           | NPT1                               |  |  |  |  |  |  |
| Pump Cover          | /                                  |  |  |  |  |  |  |
| Motor Housing       | ZL102                              |  |  |  |  |  |  |
| Pump Body           | HT200                              |  |  |  |  |  |  |
| Switch Type         | Press switch                       |  |  |  |  |  |  |
| Impeller            | PPO-GF30                           |  |  |  |  |  |  |
| Seal Design         | Mechanical seal                    |  |  |  |  |  |  |
| Seal Material       | Graphite & Ceramic                 |  |  |  |  |  |  |
| Oil Filled Motor    | No                                 |  |  |  |  |  |  |
| Power Cord          |                                    |  |  |  |  |  |  |
| Net Weight          |                                    |  |  |  |  |  |  |
| Gross Weight        |                                    |  |  |  |  |  |  |
| Package Size        | 197*118*205                        |  |  |  |  |  |  |
| Expected Life Cycle | ON 2 SEC OFF 2 sec. 300,000 cycles |  |  |  |  |  |  |
| Motor Wires         | Copper                             |  |  |  |  |  |  |
| Self-Priming        | No                                 |  |  |  |  |  |  |
| Certification       | CSA                                |  |  |  |  |  |  |
|                     |                                    |  |  |  |  |  |  |