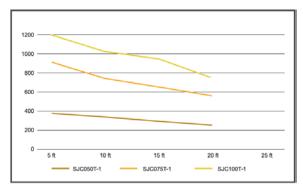

| Model    | HP Voltage | Voltago    | AMP       | Discharge<br>NPT(In) | GPH of water @ Total Ft. of Head |       |       |       |       | Max.Head Ft |
|----------|------------|------------|-----------|----------------------|----------------------------------|-------|-------|-------|-------|-------------|
|          |            | voitage    |           |                      | 5 ft                             | 10 ft | 15 ft | 20 ft | 25 ft | Max.neau Ft |
| SJT050-1 | 1/2        | 115 or 230 | 7.2 or3.6 | 1                    | 390                              | 340   | 280   | 250   |       | 147         |