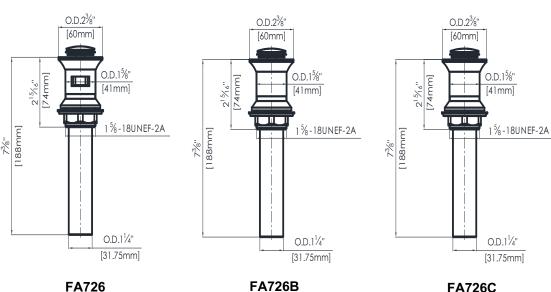

## fluid Quick Clean Waste Pop Up Drain

| Model: | FA726  | with overflow                 |
|--------|--------|-------------------------------|
|        | FA726B | without overflow              |
|        | FA726C | always open, without overflow |

**FA726C** 