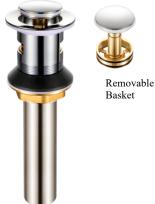

### **Specifications**

- Heavy brass construction for durability and reliability
- Easy operation with push to raise stopper to open drain
  - and push to lower stopper to close drain.
- Removable quick clean basket prevents dirt and hair from clogging the drain line
- Brass mounting hardware
- Extra thick rubber washers to achieve water tight seal

## fluid Quick Clean Waste Pop Up Drain

| Model: | FA726  | with overflow                 |
|--------|--------|-------------------------------|
|        | FA726B | without overflow              |
|        | FA726C | always open, without overflow |