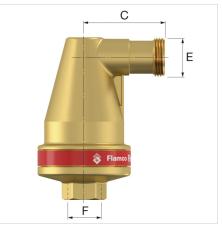

| Туре         | Dimensions |            |           |                       | Connection |       | Shut-off valve | * | Order<br>Code |
|--------------|------------|------------|-----------|-----------------------|------------|-------|----------------|---|---------------|
|              | A<br>[mm]  | BØ<br>[mm] | C<br>[mm] | D<br>(wrench<br>size) | E          | F     |                | - |               |
| Flexvent Pro | 110        | 63         | 54,5      | 27                    | G 3/4" M   | Rp ½" | no             | 1 | 28519         |