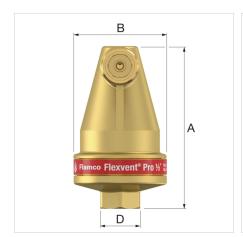

| Туре         | Dimensions |            |           |                       | Connection |       | Shut-off valve | * | Order<br>Code |
|--------------|------------|------------|-----------|-----------------------|------------|-------|----------------|---|---------------|
|              | A<br>[mm]  | BØ<br>[mm] | C<br>[mm] | D<br>(wrench<br>size) | E          | F     |                | - |               |
| Flexvent Pro | 110        | 63         | 54,5      | 27                    | G 3/4" M   | Rp ½" | no             | 1 | 28519         |