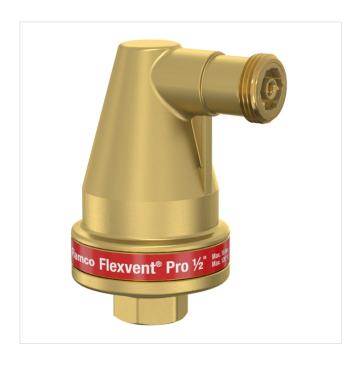

The compact, proven design has high efficiency and guaranteed operation for heating and air conditioning.

The water within the installation contains air which can form corrosion and reduce the thermal transfer. A Flexvent is fitted at places where the air collects.

## **Advantages**

- Equipped with bubble breaker.
- The cap of the Flexvent Pro is conical in shape. The advantage of this construction is that the clearance between the water level and venting valve is maximized.
- The air escape duct can be opened or closed with an adjusting screw.
- The venting valve forms an integral part of the cap, so that it is impossible to damage the float vent mechanism from outside.