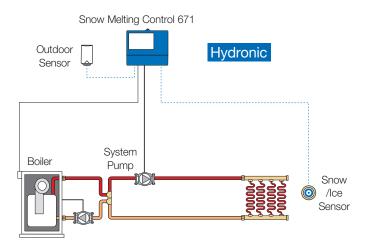

The WiFi Snow Melting Control 671 operates hydronic and electric heating equipment designed to melt snow and ice from roads and walkway surfaces. The control works with the tekmar Snow/Ice Sensor 090 or Snow Sensor 095 to automatically detect snow or ice and operates a single boiler, steam valve, or electric cable to supply heat to the slab.

## Features:

- Automatic snow/ice detection
- Compatible with inslab & retrofit aerial sensors
- Tandem snow/ice detection
- Operates hydronic or electric on/off systems
- Supports multiple zones with priority
- Warm weather shut down
- Cold weather cut off
- · Idling and manual storm for quick response
- System pump exercising