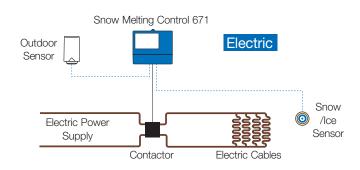

The WiFi Snow Melting Control 671 operates hydronic and electric heating equipment designed to melt snow and ice from roads and walkway surfaces. The control works with the tekmar Snow/Ice Sensor 090 or Snow Sensor 095 to automatically detect snow or ice and operates a single boiler, steam valve, or electric cable to supply heat to the slab.

## Features:

- Automatic snow/ice detection
- Compatible with inslab & retrofit aerial sensors
- Tandem snow/ice detection
- Operates hydronic or electric on/off systems
- Supports multiple zones with priority
- Warm weather shut down
- Cold weather cut off
- · Idling and manual storm for quick response
- System pump exercising