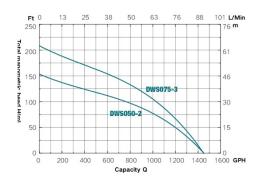

## **Hydraulic Performance Curves**

| Model    | НР  | Voltage | Discharge | GPH of water @ Total Ft. of Head |       |        |        |        |  | Max.Hea<br>d |    |
|----------|-----|---------|-----------|----------------------------------|-------|--------|--------|--------|--|--------------|----|
|          |     |         | NPT(In)   | 0 ft                             | 50 ft | 100 ft | 150 ft | 200 ft |  | Ft           |    |
| DWS050-2 | 1/2 | 230V    | 1-1/4 in  | 1450                             | 1190  | 785    | 700    | 30     |  | 155          | 32 |
| DWS075-3 | 3/4 | 230V    | 1-1/4 in  | 1454                             | 1280  | 1050   | 650    | 95     |  | 210          |    |
|          |     |         |           |                                  |       |        |        |        |  |              |    |
|          |     |         |           |                                  |       |        |        |        |  |              |    |