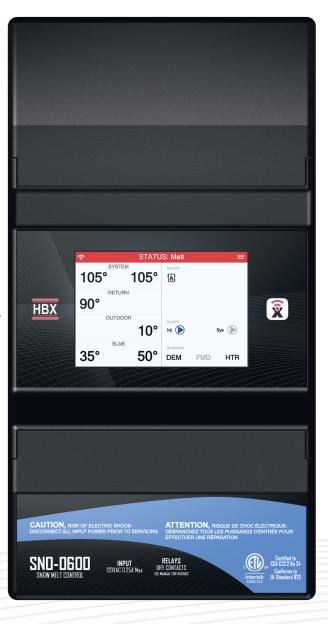

# SNO-0600

## **SNOW MELT CONTROL SYSTEM**

The Wi-Fi enabled **SNO-0600** Snow Melt Control operates Hydronic heating and electric equipment tom melt snow and/or ice from driveways, ramps, and walkway surfaces. The control consists of numerous exceptional features including settings for snowfall intensity as well as an adjustable delta T. The control can operate a single boiler while controlling a main system pump to supply heat to the slab. The control allows for multiple mixing options including injection, floating action and modulating (0-10 VDC).

#### **SNO-0600 Features**

Optical Snow Melt Sensing Technology Full-Colour touch screen display Weather forecasting Pre-Set Snow Fall Intensity Settings Boiler enable Modulating Mixing (0-10vdc) Injection pump or floating action valve control Multi-zone operation Testing function (Summer Installation) Warm and cold weather shutdown Slab notifications (coming soon)