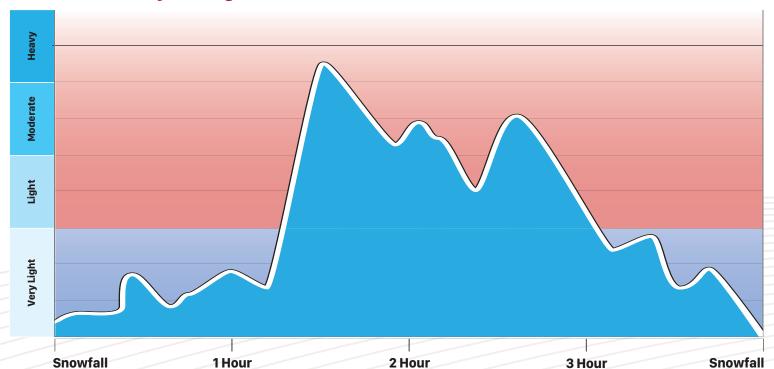

#### **Snowfall Intensity Settings**

Phone: +1(403) 720 0029 Fax: +1 (403) 720 0054 Email: info@hbxcontrols.com